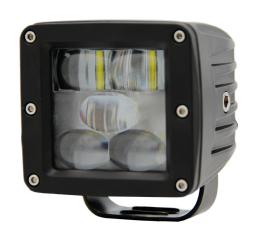

#### Part No. 0-420-85

Durite's powerful and compact 15W, 10-80 volt LED work lamp emitting a red line ideal for forklifts.1700 Lumens. Diecast aluminum housing, supplied with stainless steel bracket. 6500K. Protected to IP68. I 75 x w 80 x h 87mm. CE Approved

## **Specification**

Type LED Warning Lamp Voltage 10-80VDC

LED's 5 x 3W (Epistar) 15W Max.

Lumens 1700 Lumens
Red Line Output Dimension L 3.8M x W 30cm
Housing Aluminium

Housing Alu Lens PC

 $\begin{array}{lll} \text{Degree of protection (IP)} & \text{IP68} \\ \text{Operating temperature} & -40^{\circ}\text{C} \sim 50^{\circ}\text{C} \\ \text{Weight} & 0.510\text{Kg} \\ \text{Lifespan} & 30,000 \text{ Hours} \end{array}$ 